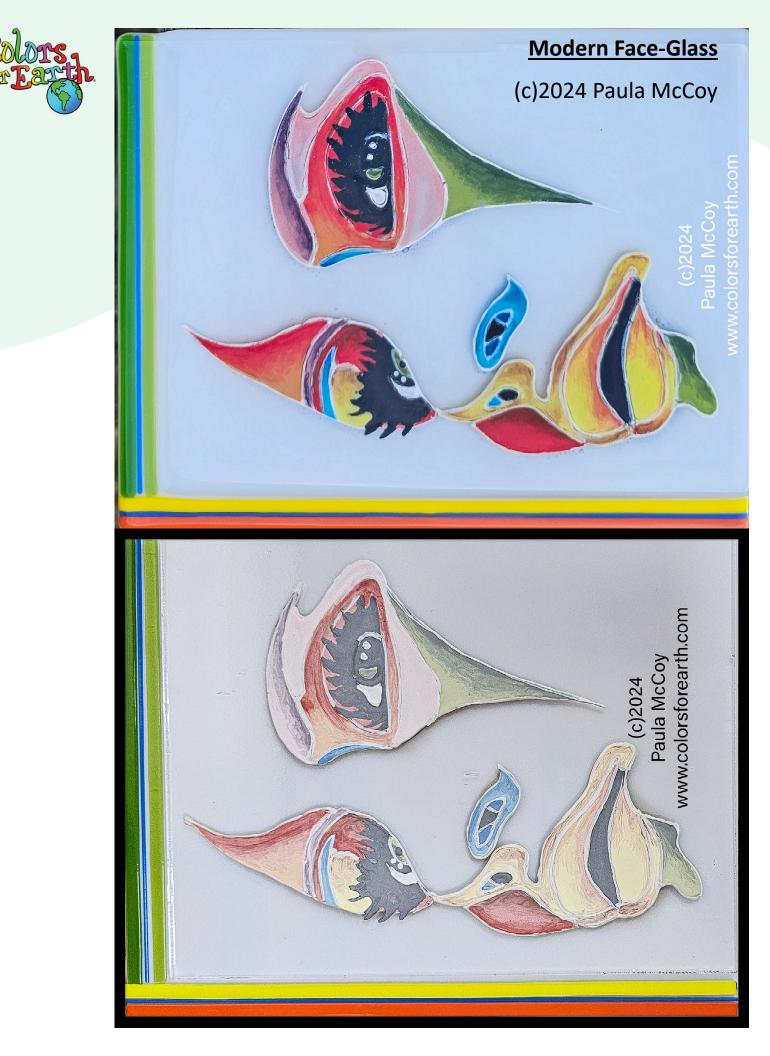

## **Brushes**

Small Sumi Brush 455-0 CFE Class Brush 3600-2 Kolinsky Liner

Pipe all the lines with white paste.

If you want the grey shading on the left side you can add this on the back side of the glass with the DZ-203 Grey.

I added yellow, orange and 2 colors of greens in noodles and a blue stringer to accent the left and top edge.

## **Modern Face-Glass**

## (c)2024 Paula McCoy

Clear & White opal glass used.