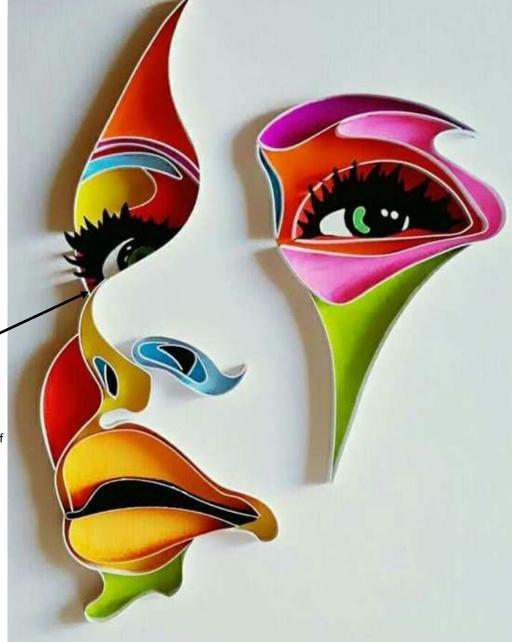

I added yellow, orange and 2 colors of greens in noodles and a blue stringer to accent the left and top edge.

## **Modern Face-Glass**

## (c)2024 Paula McCoy

Clear & White opal glass used.